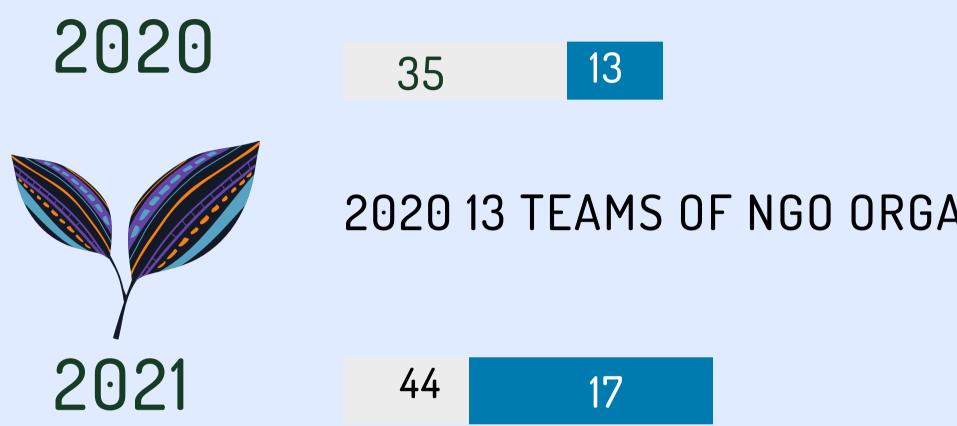

### 2021 17 TEAMS OF NGO ORGANIZATIONS = 44 PARTICIPANTS

KAUNAS, KAUNAS REGION,MAŽEIKIAI,PANEVĖŽYS,TRAKAI, KLAIPĖDA,DRUSKININKAI,JURBARKAS,RIETAVAS,KAIŠIADORYS REGION,TELŠIAI, ALYTUS,VILNIUS AND VILNIUS REGION

### 2020 13 TEAMS OF NGO ORGANIZATIONS = 35 PARTICIPANTS